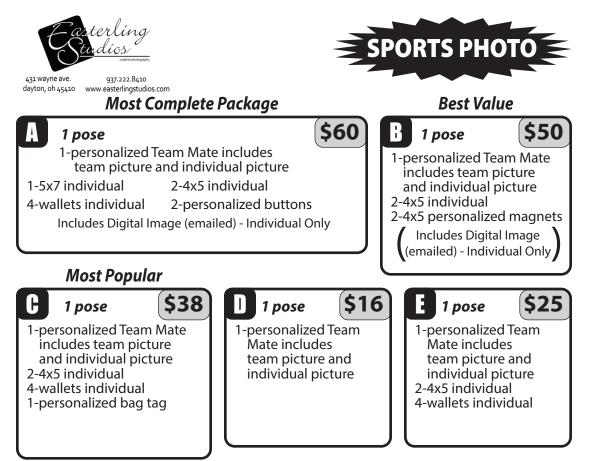

| Pac                    | kages                                                                                                                         | Price        | Qty. | Amount |
|------------------------|-------------------------------------------------------------------------------------------------------------------------------|--------------|------|--------|
| Pac                    | ckage A                                                                                                                       | \$60         |      |        |
| Package B              |                                                                                                                               | \$50         |      |        |
| Pac                    | ckage C                                                                                                                       | \$38         |      |        |
| Package D<br>Package E |                                                                                                                               | \$16<br>\$25 |      |        |
|                        |                                                                                                                               |              |      |        |
| F                      | 1 5x7 TEAM Picture                                                                                                            | \$14         |      |        |
| G                      | 1 8x10 TEAM Picture                                                                                                           | \$16         |      |        |
| H                      | 1 5x7 Individual Picture                                                                                                      | \$14         |      |        |
| I                      | 1 8x10 Individual Picture                                                                                                     | \$16         |      |        |
| J                      | 4 Wallets Individual                                                                                                          | \$12         |      |        |
| K                      | 8 Wallets Individual                                                                                                          | \$16         |      |        |
| L                      | 2 4x5 Individual                                                                                                              | \$12         |      |        |
| Ń                      | 2 2.5x4 Mini Magnets                                                                                                          | \$15         |      |        |
| N                      | 2 4x5 Personalized<br>Magnets of Individual                                                                                   | \$18         |      |        |
| 0                      | 1 3.5" Personalized<br>Button                                                                                                 | \$ 10        |      |        |
| P                      | 2 3.5" Personalized<br>Buttons                                                                                                | \$15         |      |        |
| Q                      | 1 Personalized Bag Tag                                                                                                        | \$14         |      |        |
| R                      | 1 Metal Luggage Tag                                                                                                           | \$20         |      |        |
| S                      | Dog Tags (2-Lanyards)                                                                                                         | \$20         |      |        |
| T                      | 1 Personalized Key Chain                                                                                                      | \$14         |      |        |
| U                      | 1 Vivid Metal Key Chain                                                                                                       | \$14         |      |        |
| V                      | 1 7" Round Wall Cling<br>with name                                                                                            | \$23         |      |        |
| W                      | Digital Image<br>Individual Only - Image<br>will be emailed. Please<br>provide email address.<br>(includes copyright release) | \$25         |      |        |
| X                      | Retouching                                                                                                                    | \$9          |      |        |
| Y                      | Big Head Cutout                                                                                                               | \$35         |      |        |
|                        | To<br>Sales tax is includ                                                                                                     |              | \$   |        |